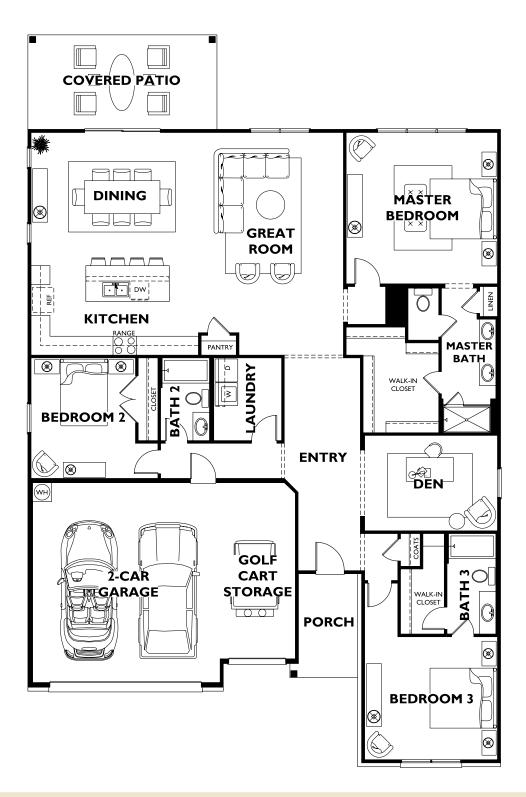

## Trilogy® Lake Norman - Plan 5070 - Liberty

3 Bedrooms - 3 Bathrooms - 2.5 Car Garage 6844 Shoal Creek Dr., Denver, NC 28037 (704) 385-4063

## Floor 1

The following options are available but not selected: 2' Extended Garage, Guest Suite, French Doors at Den, 12' Rolling Wall at Dining, Fireplace at Great Room, Door at Master Bath

Prices subject to change without notice. Please see your Community Representative with any questions. Sales: Shea Communities Marketing Company (NV #B.144675); Construction: SHALC GC, INC. (NV #NSCB0080574). Homes at Trilogy® are intended for occupancy by at least one person 55 years of age or older, with certain exceptions for younger persons as provided by law and the governing covenants, conditions and restrictions. This is not an offer of real estate for sale, or a solicitation of an offer to buy, to residents of any state or province in which registration and other legal requirements have not been fulfilled. Trademarks are property of their respective owners. Equal Housing Opportunity.